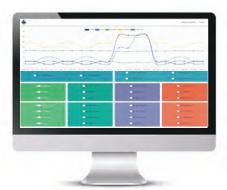

ONLINE DASHBOARD WITH EASY TO READ HISTORICAL DATA!

UNIT MOUNTS
MAGNETICALLY
ON REAR PANEL
OF EQUIPMENT,
OUT OF THE WAY.

SYSTEM HARNESS IS COLOR-KEYED, MAKING INSTALLATION QUICK AND EFFICENT.

The KDX Cloud Based, Wireless, Critical Data Monitoring System is perfect for frozen carbonated beverage and soft serve/custard machines • Install on legacy equipment you already own! Increasing UPTIME PROFITS, and providing peace of mind!

The KDX Monitoring System allows you to remotely monitor data. Up to 41 sensors/functions can be monitored at one time.

The Color Coded Online Dashboard will measure, record and monitor your equipment. Your equipment outputs important information, and the KDX will help you measure, record and monitor the data in real time, all accessible from your smart-