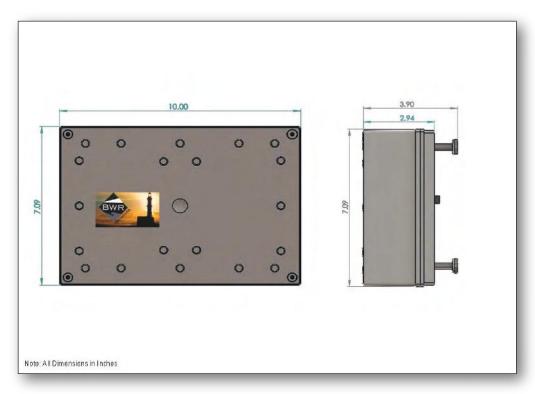

ONLINE DASHBOARD WITH EASY TO READ HISTORICAL DATA!

UNIT MOUNTS
MAGNETICALLY
ON REAR PANEL
OF EQUIPMENT,
OUT OF THE WAY.

SYSTEM HARNESS IS COLOR-KEYED, MAKING INSTALLATION QUICK AND EFFICENT.

The KDX Cloud Based, Wireless, Critical Data Monitoring System is perfect for frozen carbonated beverage and soft serve/custard machines • Install on legacy equipment you already own! Increasing UPTIME PROFITS, and providing peace of mind!