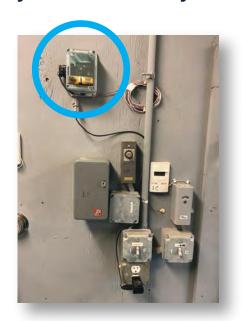

## **SPECIFICATIONS**

LENGTH: 4 1/2 in. WIDTH: 3 1/2 in. DEPTH: 2 1/8 in.

SENSOR LEAD: 10 ft. POWER CORD: 3 ft.

UNIT MOUNTS ON WALL
PLUGS TO STANDARD OUTLET
SENSOR MOUNTS INSIDE
EQUIPMENT OR ROOM WALL

The TDX/TDX-Duo Temperature Monitoring System is the perfect solution, a secure cloud-based, wireless monitoring and notification system that saves you time and money and also gives you peace of mind.