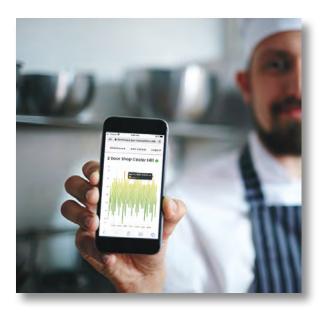

Manual monitoring of your equipment and facility is time-consuming and unreliable. Wouldn't it be nice to have an automated warning system right on your mobile device?

Now I can know there's an issue before it becomes a problem!

Your equipment outputs important information, and we can help you measure, record and monitor all that data in real time, all accessed from your smartphone!

Sign up for a low cost subscription to connect the TDX sensors to an online control panel where you can set up alerts and monitors.