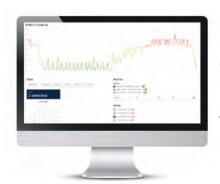

ONLINE DASHBOARD WITH EASY TO READ HISTORICAL DATA!

This wireless monitoring system allows you to remotely monitor temperature of a single device (TDX), or 2 devices simultaneously (TDX-Duo).

Add the optional Online Dashboard to measure, record & monitor your machines.