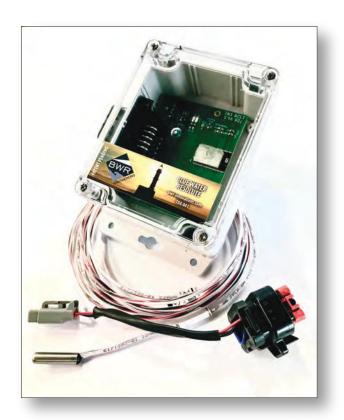

## **SPECIFICATIONS**

LENGTH: 4 1/2 in. WIDTH: 3 1/2 in. DEPTH: 2 1/8 in.

SENSOR LEAD: 10 ft. POWER CORD: 3 ft.

UNIT MOUNTS ON WALL
PLUGS TO STANDARD OUTLET
SENSOR MOUNTS INSIDE
EQUIPMENT OR ROOM WALL

The TDX/TDX-Duo Temperature Monitoring System is the perfect solution, a secure cloud-based, wireless monitoring and notification system that saves you time and money and also gives you peace of mind.