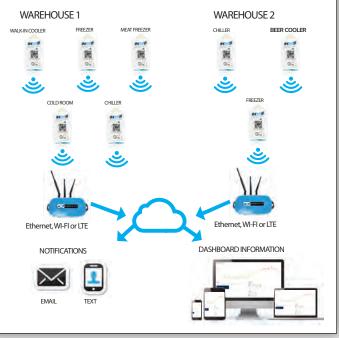

#### The T-Gate Multi-Sensor Monitoring System is a perfect solution for a secure cloud-based, wireless monitoring and notification system. Saving you time, money and providing peace of mind!

The **T-Gate** Monitoring System allows you to remotely monitor temperature, humidity, or other critical data of 5 to over 40 devices in one location at one time.

The Online Dashboard will measure, record and monitor your equipment. Your equipment outputs important information, and the **T-Gate** will help you measure, record and monitor the data in real time, all accessible from your smartphone, tablet or computer!

A low-cost subscription to connect the **T-Gate** to an on-line dashboard will provide you with alerts and notifications.