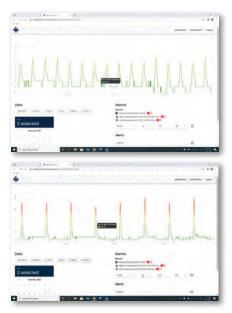

ONLINE DASHBOARD WITH EASY TO READ HISTORICAL DATA!

The Online Dashboard will measure, record and monitor your equipment. Your equipment outputs important information, and the **T-Gate** will help you measure, record and monitor the data in real time, all accessible from your smartphone, tablet or computer!

A low-cost subscription to connect the **T-Gate** to an on-line dashboard will provide you with alerts and notifications.